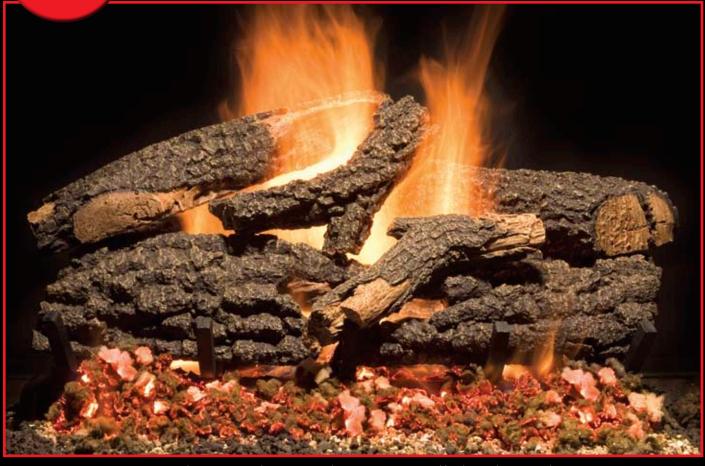

GBF-30" with optional patented CEBB Controlled Ember Bed Burner

- Standard Features: EXCLUSIVE Bonfire bottom logs with large oversized top logs
  - 5/8" thick grate
  - Black Rock standard

- Large amount of embers
- Available 24", 30", 36" sizes
- C-thru sets available
- Natural or LP gas

## Complete with:

- Gas Control Valve
- Connector Parts
- Glowing Embers
- Vermiculite

The Controlled Ember-Bed Burner illuminates artificial Ember-Bed material in front of the gas log assembly, in order to emulate the appearance of burning embers, thereby enhancing the attractiveness and realism of the fireplace