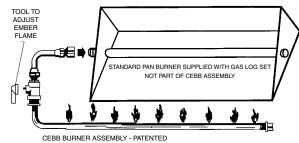

## Controlled EMBER-BED BURNER

## Complete with:

- Gas Control Valve
- Connector Parts
- Glowing Embers
- Vermiculite

The Controlled Ember-Bed Burner illuminates artificial Ember-Bed material in front of the gas log assembly, in order to emulate the appearance of burning embers, thereby enhancing the attractiveness and realism of the fireplace