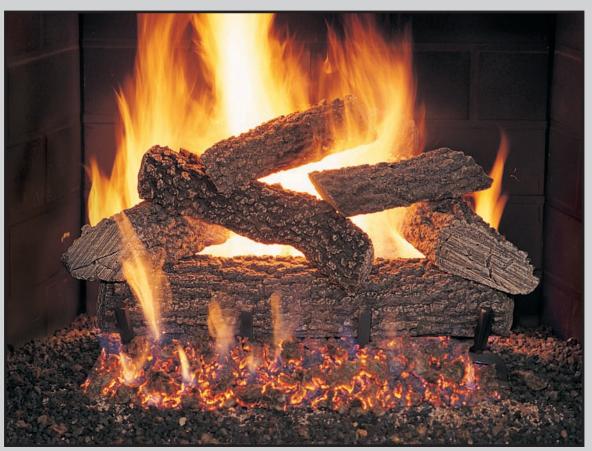

# New! "Round Mountain" • Massive Oak Ceramic Gas Logs

- More logs per set
- Hi-Temp Finish
- 5/8" Log Grate
- Large
  amounts of
  silica sand
  lava rock
  glowing
  embers
- Quality Hardware Kit

Pictured with the standard pan burner Plus the optional CEBB Burner Patent Pending