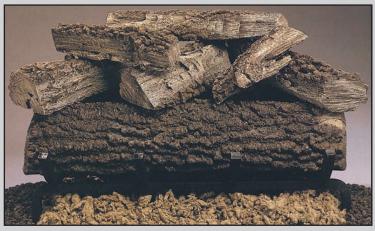

# Split Series Gas Logs

24" Split Freshcut with CEBB (Controlled Ember Bed Burner)

24" Seasoned Split Log Set

- **Natural or LP Gas**
- 5/8" Thick Grate
- **Black Rock Standard**
- Available Sizes 16", 18", 21", 24", 30" and 36"