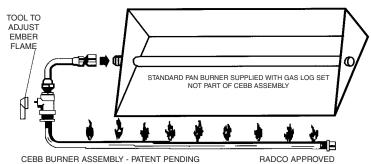

# **Controlled EMBER-BED BURNER**

## **Complete With:**

- Gas Control Valve
- Connector Parts
- Glowing Embers
- Vermiculite

DESIGNED AND MANUFACTURED BY

The Controlled ember-Bed Burner illuminates artificial Ember-Bed material in front of the gas log assembly, in order to emulate the appearance of burning embers, thereby enhancing the attractiveness and realism of the fireplace.