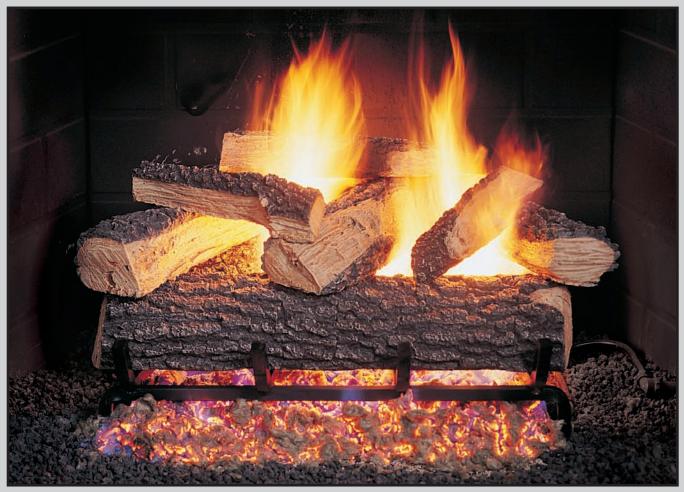

# Split Series Gas Logs

24" Split Freshcut with CEBB (Controlled Ember Bed Burner)

24" Seasoned Split Log Set

- **Natural or LP Gas**
- 5/8" Thick Grate
- **Black Rock Standard**
- Available Sizes 16", 18", 21", 24", 30" and 36"